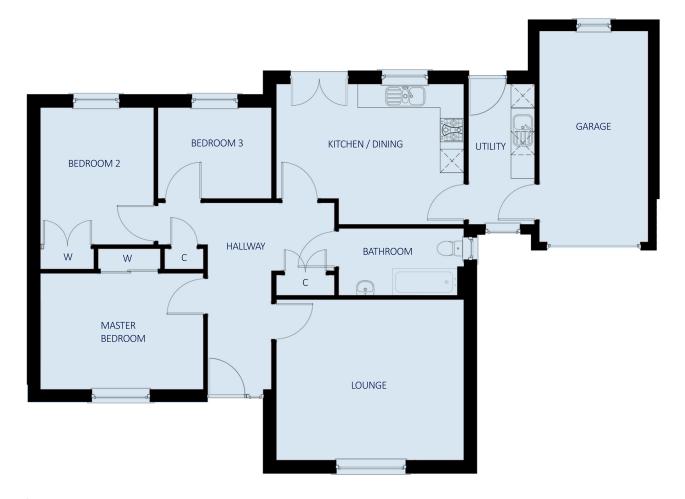

## Three bedroom detached bungalow

This attractive three bedroom detached bungalow offers a well laid out design including a spacious lounge, kitchen diner, utility room, an integral garage and ample built in storage space throughout.

## **ROOM DIMENSIONS**

| Lounge                              | 4770 x 408                                               | 85 (15′ 8″ x 13′ 5″)                                                                      |
|-------------------------------------|----------------------------------------------------------|-------------------------------------------------------------------------------------------|
| Kitchen / D                         | ning 4770 x 35                                           | 70 (15′ 8″ x 11′ 9″)                                                                      |
| Utility                             | 1680 x 35                                                | 70 ( 5′ 6″ x 11′ 9″)                                                                      |
| Bathroom                            | 3185 x 170                                               | 00 (10′ 5″ x 5′ 7″)                                                                       |
| Master Bed                          | room 4150 x 29                                           | 55 (13′ 7″ x 9′ 8″)                                                                       |
| Bedroom 2                           | 2885 x 34                                                | 85 ( 9′ 6″ x 11′ 5″)                                                                      |
| Bedroom 3                           | 2890 x 23                                                | 15 ( 9′ 6″ x 7′ 7″)                                                                       |
| Garage                              | 2695 x537                                                | 0 (8'10" x 17' 7")                                                                        |
| Bathroom<br>Master Bed<br>Bedroom 3 | 3185 x 170<br>room 4150 x 291<br>2885 x 344<br>2890 x 23 | 00 (10′ 5″ x 5′ 7″)<br>55 (13′ 7″ x 9′ 8″)<br>85 ( 9′ 6″ x 11′ 5″)<br>15 ( 9′ 6″ x 7′ 7″) |