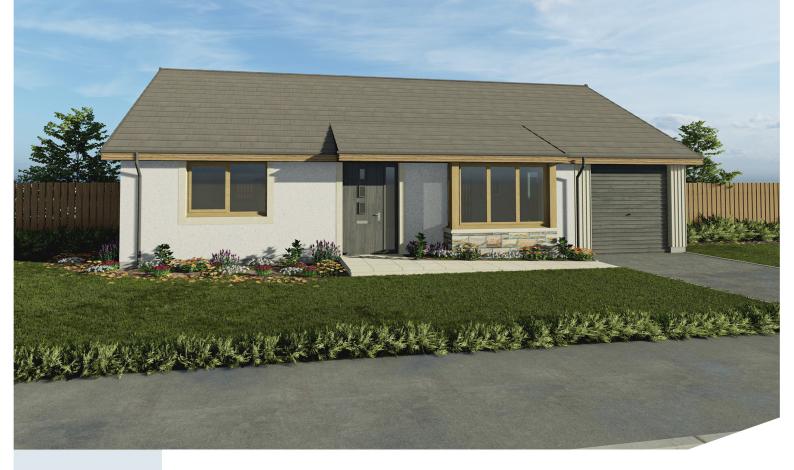

# Millfield<sup>3</sup>

Three bedroom detached bungalow

### Three bedroom detached bungalow

Featuring a spacious entrance hall, feature bay window to the lounge, en-suite to the master bedroom, utility as well as an integral garage, this three bedroom bungalow offers a well laid out accommodation with ample storage space built in.