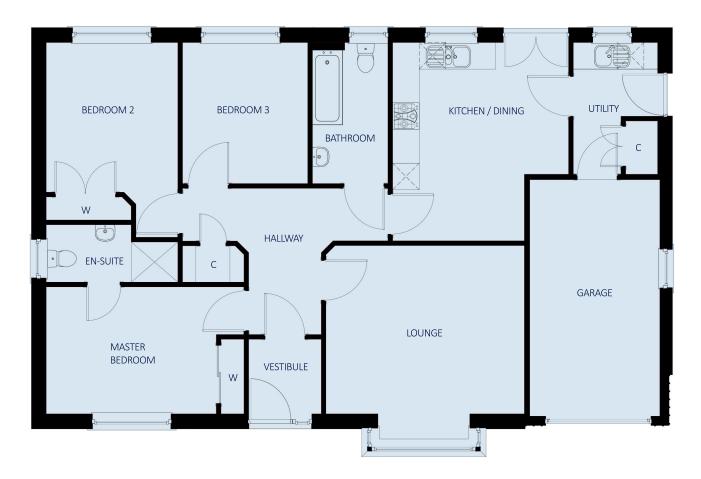

#### **ROOM DIMENSIONS**

| Lounge           | 4470 x 3795 | (14' 8" x 12' 5") |
|------------------|-------------|-------------------|
| Kitchen / Dining | 3965 x 4470 | (13' 0" x 14' 8") |
| Utility          | 1900 x 2970 | (6'3"x9'9")       |
| Bathroom         | 1700 x 3180 | (5'7" x 10'5")    |
| Master Bedroom   | 3830 x 2865 | (12' 7" x 9' 5")  |
| En-Suite         | 2965 x 1295 | ( 9' 9" x 4' 3")  |
| Bedroom 2        | 2965 x 3375 | ( 9' 9" x 11' 1") |
| Bedroom 3        | 2820 x 3180 | ( 9' 3" x 10' 5") |
| Garage           | 2855 x 5255 | ( 9' 4" x 17' 3") |