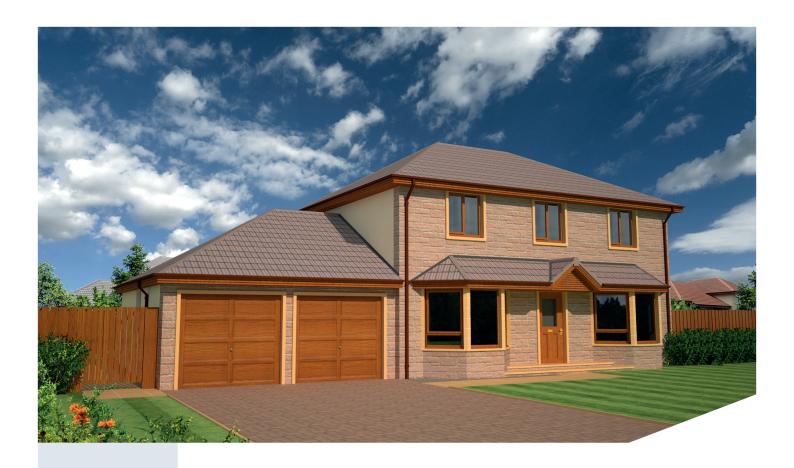

# Blervie

Four bedroom executive house with double garage

FIRST FLOOR

## Blervie

### Four bedroom executive house with double garage

This enlarged executive version of the Blervie housetype features a double garage and store, bigger utility room, and integral sun lounge extension to the rear of the lounge. With increased room sizes this home provides spacious family accommodation throughout.