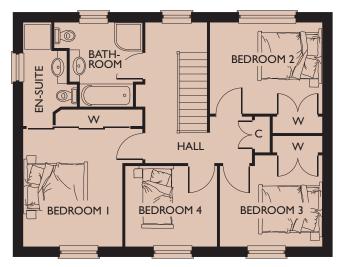

### **GROUND FLOOR**

| Master bedroom | $3175 \times 3765$ | $(10'5'' \times 12'4'')$ |
|----------------|--------------------|--------------------------|
| En-suite       | $1395 \times 2400$ | ( 4'7" × 7'10")          |
| Bedroom 2      | 3595 × 2920        | (11'8" × 9'7")           |
| Bedroom 3      | $3275 \times 2920$ | (10'9" × 9'7")           |
| Bedroom 4      | 2935 × 2580        | (9'8" × 8'6")            |