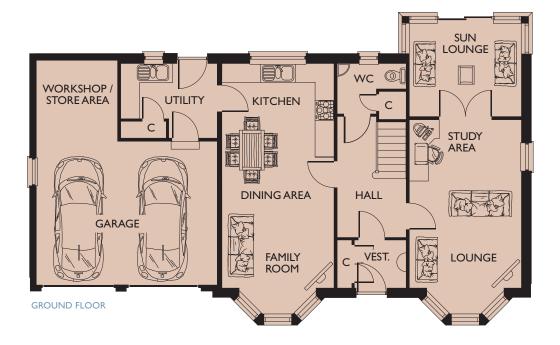

### FIRST FLOOR

| Lounge        | 3575 > | × 5375 | (11'8"   | × | 17' 8'') EXC    |
|---------------|--------|--------|----------|---|-----------------|
| Kitchen       | 3575 > | × 3960 | (11'8"   | × | 13'0'')         |
| Family room   | 3575 > | × 3215 | (11'8''  | × | 10'     '') EXC |
| WC            | 2195 > | × 1600 | ( 7'2"   | × | 5' 3'')         |
| Vestibule     | 1645 > | × 1525 | ( 5'5''  | × | 5' 0'')         |
| Utility       | 3075 > | × 2375 | (10'1''  | × | 7'10'')         |
| Study         | 3575 > | × 2975 | (11'8''  | × | 9' 9'')         |
| Workshop area | 2590 > | × 2590 | ( 8' 6'' | × | 8' 6'')         |
| Garage        | 5880 > | × 4590 | (19'3''  | × | 15' 1'')        |
|               |        |        |          |   |                 |

EXC - EXCLUDING BAY WINDOW